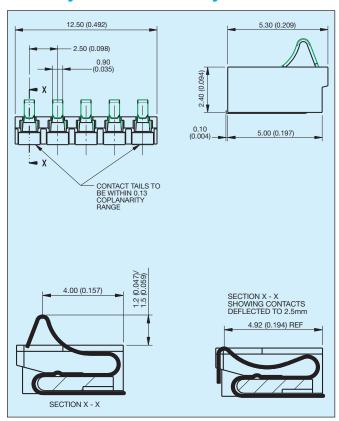

2  | 2           | 2000     | 2000        |
| 003  | 3           | 2000     | 2000        |
| 004  | 4           | 2000     | 2000        |
| 005  | 5           | 2000     | 2000        |
|      |             |          |             |



| Code | Description                       |  |
|------|-----------------------------------|--|
| 201  | Reduced Size<br>Battery Connector |  |



| Code |                                     |  |  |
|------|-------------------------------------|--|--|
|      | 0.4µm Selective Gold, Pure Tin Tail |  |  |
| 800  | 0.8µm Selective Gold, Pure Tin Tail |  |  |



# 9155 Size Reduced Battery Connector

## 2 Way Reduced Battery Connector



### **4 Way Reduced Battery Connector**



## 3 Way Reduced Battery Connector



### **5 Way Reduced Battery Connector**





# 9155 Size Reduced Battery Connector

### 2 Way Reduced Battery Connector PCB Layout



# 4 Way Reduced Battery Connector PCB Layout



# 3 Way Reduced Battery Connector PCB Layout



# 5 Way Reduced Battery Connector PCB Layout