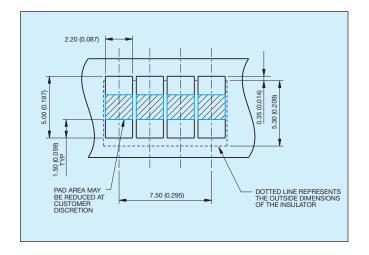

| 005  | 5           | 2000     | 2000        |
|      |             |          |             |



| Code | Description                       |  |
|------|-----------------------------------|--|
| 201  | Reduced Size<br>Battery Connector |  |



| Code |                                     |  |  |
|------|-------------------------------------|--|--|
|      | 0.4µm Selective Gold, Pure Tin Tail |  |  |
| 800  | 0.8µm Selective Gold, Pure Tin Tail |  |  |



# 9155 Size Reduced Battery Connector

## 2 Way Reduced Battery Connector



### **4 Way Reduced Battery Connector**



## 3 Way Reduced Battery Connector



### **5 Way Reduced Battery Connector**





# 9155 Size Reduced Battery Connector

### 2 Way Reduced Battery Connector PCB Layout



# 4 Way Reduced Battery Connector PCB Layout



# 3 Way Reduced Battery Connector PCB Layout



# 5 Way Reduced Battery Connector PCB Layout