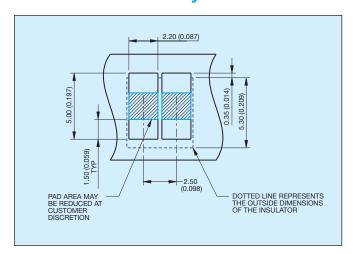

| 004  | 4           | 2000     | 2000        |
| 005  | 5           | 2000     | 2000        |
|      |             |          |             |



| Code | Description                       |  |
|------|-----------------------------------|--|
| 201  | Reduced Size<br>Battery Connector |  |



| Code |                                     |  |  |
|------|-------------------------------------|--|--|
|      | 0.4µm Selective Gold, Pure Tin Tail |  |  |
| 800  | 0.8µm Selective Gold, Pure Tin Tail |  |  |



# 9155 Size Reduced Battery Connector

## 2 Way Reduced Battery Connector



### **4 Way Reduced Battery Connector**



## 3 Way Reduced Battery Connector



### **5 Way Reduced Battery Connector**





# 9155 Size Reduced Battery Connector

### 2 Way Reduced Battery Connector PCB Layout



# 4 Way Reduced Battery Connector PCB Layout



# 3 Way Reduced Battery Connector PCB Layout



# 5 Way Reduced Battery Connector PCB Layout