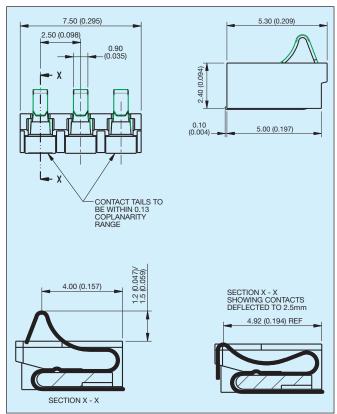

------------|----------|-------------|
| 002  | 2           | 2000     | 2000        |
| 003  | 3           | 2000     | 2000        |
| 004  | 4           | 2000     | 2000        |
| 005  | 5           | 2000     | 2000        |
|      |             |          |             |



| Code | Description                       |  |
|------|-----------------------------------|--|
| 201  | Reduced Size<br>Battery Connector |  |



| Code |                                     |  |  |
|------|-------------------------------------|--|--|
|      | 0.4µm Selective Gold, Pure Tin Tail |  |  |
| 800  | 0.8µm Selective Gold, Pure Tin Tail |  |  |



# 9155 Size Reduced Battery Connector

## 2 Way Reduced Battery Connector



### **4 Way Reduced Battery Connector**



## 3 Way Reduced Battery Connector



### **5 Way Reduced Battery Connector**





# 9155 Size Reduced Battery Connector

### 2 Way Reduced Battery Connector PCB Layout



# 4 Way Reduced Battery Connector PCB Layout



# 3 Way Reduced Battery Connector PCB Layout



# 5 Way Reduced Battery Connector PCB Layout