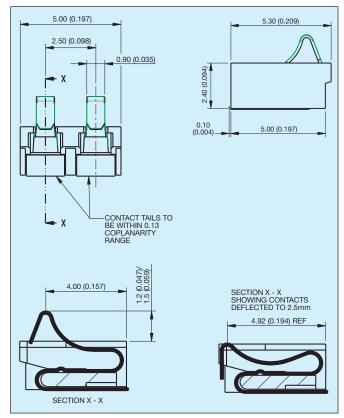

# **HOW TO ORDER**





| Code | No. of Ways | Reel Qty | Packing Qty |
|------|-------------|----------|-------------|
| 002  | 2           | 2000     | 2000        |
| 003  | 3           | 2000     | 2000        |
| 004  | 4           | 2000     | 2000        |
| 005  | 5           | 2000     | 2000        |
|      |             |          |             |



| Code | Description                       |  |
|------|-----------------------------------|--|
| 201  | Reduced Size<br>Battery Connector |  |



| Code |                                     |  |  |
|------|-------------------------------------|--|--|
|      | 0.4µm Selective Gold, Pure Tin Tail |  |  |
| 800  | 0.8µm Selective Gold, Pure Tin Tail |  |  |



# 9155 Size Reduced Battery Connector

## 2 Way Reduced Battery Connector



### **4 Way Reduced Battery Connector**



## 3 Way Reduced Battery Connector



### **5 Way Reduced Battery Connector**





# 9155 Size Reduced Battery Connector

### 2 Way Reduced Battery Connector PCB Layout



# 4 Way Reduced Battery Connector PCB Layout



# 3 Way Reduced Battery Connector PCB Layout



# 5 Way Reduced Battery Connector PCB Layout