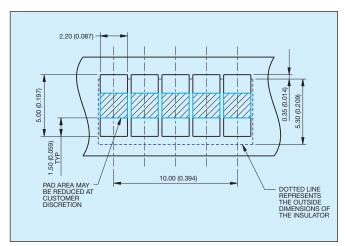

| Code | Description                       |  |
|------|-----------------------------------|--|
| 201  | Reduced Size<br>Battery Connector |  |



| Code |                                     |  |  |
|------|-------------------------------------|--|--|
|      | 0.4µm Selective Gold, Pure Tin Tail |  |  |
| 800  | 0.8µm Selective Gold, Pure Tin Tail |  |  |



# 9155 Size Reduced Battery Connector

## 2 Way Reduced Battery Connector



### **4 Way Reduced Battery Connector**



## 3 Way Reduced Battery Connector



### **5 Way Reduced Battery Connector**





# 9155 Size Reduced Battery Connector

### 2 Way Reduced Battery Connector PCB Layout



# 4 Way Reduced Battery Connector PCB Layout



# 3 Way Reduced Battery Connector PCB Layout



# 5 Way Reduced Battery Connector PCB Layout