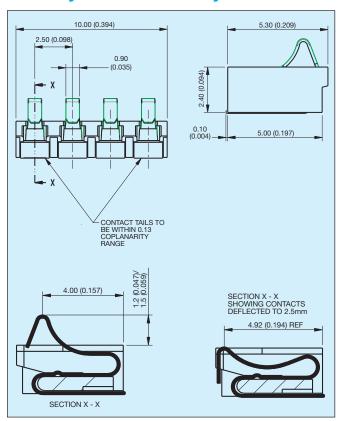

s | Reel Qty | Packing Qty |
|------|-------------|----------|-------------|
| 002  | 2           | 2000     | 2000        |
| 003  | 3           | 2000     | 2000        |
| 004  | 4           | 2000     | 2000        |
| 005  | 5           | 2000     | 2000        |
|      |             |          |             |



| Code | Description                       |  |
|------|-----------------------------------|--|
| 201  | Reduced Size<br>Battery Connector |  |



| Code |                                     |  |  |
|------|-------------------------------------|--|--|
|      | 0.4µm Selective Gold, Pure Tin Tail |  |  |
| 800  | 0.8µm Selective Gold, Pure Tin Tail |  |  |



# 9155 Size Reduced Battery Connector

## 2 Way Reduced Battery Connector



### **4 Way Reduced Battery Connector**



## 3 Way Reduced Battery Connector



### **5 Way Reduced Battery Connector**





# 9155 Size Reduced Battery Connector

### 2 Way Reduced Battery Connector PCB Layout



# 4 Way Reduced Battery Connector PCB Layout



# 3 Way Reduced Battery Connector PCB Layout



# 5 Way Reduced Battery Connector PCB Layout