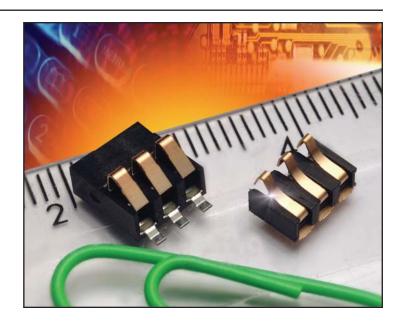

#### **GENERAL DESCRIPTION**

The newest product in AVX's Interconnect family of battery connectors saves 50% in volume over the initial 9155 series compression connectors as illustrated in the photograph. These connectors are rated at a full 3 amps per contact on 2.5mm centers. Sizes range from 2 positions through 5 positions and are end to end stackable.