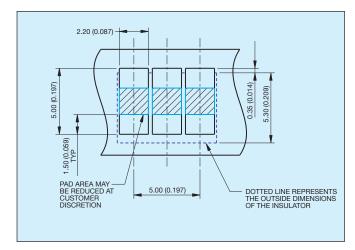

|      |             |          |             |



| Code | Description                       |  |
|------|-----------------------------------|--|
| 201  | Reduced Size<br>Battery Connector |  |



| Code |                                     |  |  |
|------|-------------------------------------|--|--|
|      | 0.4µm Selective Gold, Pure Tin Tail |  |  |
| 800  | 0.8µm Selective Gold, Pure Tin Tail |  |  |



# 9155 Size Reduced Battery Connector

## 2 Way Reduced Battery Connector



### **4 Way Reduced Battery Connector**



## 3 Way Reduced Battery Connector



### **5 Way Reduced Battery Connector**





# 9155 Size Reduced Battery Connector

### 2 Way Reduced Battery Connector PCB Layout



# 4 Way Reduced Battery Connector PCB Layout



# 3 Way Reduced Battery Connector PCB Layout



# 5 Way Reduced Battery Connector PCB Layout