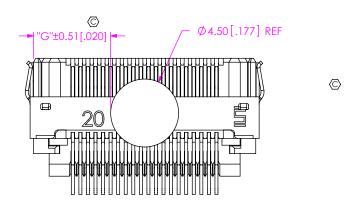

AND CPC'S)



FIG 7 (IN PROCESS 4)

C:\EnterpriseVault\DWG\MISC\Mktg\LSHM-1XX-XXX-DH-A-X-X-XX-MKT.SLDDRW

## PROPRIETARY NOTE

THIS DOCUMENT CONTAINS CONFIDENTIAL AND PROPRIETARY INFORMATION AND ALL DESIGN, MANUFACTURING, REPRODUCTION, USE, PATENT RIGHTS
AND SALES RIGHTS ARE EXPRESSLY RESERVED BY SAMTEC, INC. THIS DOCUMENT SHALL NOT BE DISCLOSED, IN WHOLE OR PART, TO ANY UNAUTHORIZED PERSON OR ENTITY NOR REPRODUCED, TRANSFERRED OR INCORPORATED IN ANY
OTHER PROJECT IN ANY MANNER WITHOUT THE EXPRESS WRITTEN CONSENT OF SAMTEC, INC.

DO NOT SCALE DRAWING

SHEET SCALE: 5:1



520 PARK EAST BLVD, NEW ALBANY, IN 47150 PHONE: 812-944-6733 FAX: 812-948-5047 e-Mail info@SAMTEC.com code 55322

DESCRIPTION:

0.50mm TERMINAL/SOCKET COMBO

LSHM-1XX-XX-XXX-DH-A-X-XX

BY: AGEN H 10/30/2008 SHEET 4 OF 5





FIG 8 LSHM-1XX-X1-XXX-DH-A-S-XX-XX SHOWN

| TABLE 2    |              |
|------------|--------------|
| LEAD STYLE | CONTACT      |
| -01        | C-261-02-XXX |
|            | C-261-03-XXX |
| -L1        | C-261-L2-XXX |
|            | C-261-L3-XXX |

 $C:\ \ LSHM-1\,XX-XXX-DH-A-X-X-XX-MKT.SLDDRW$