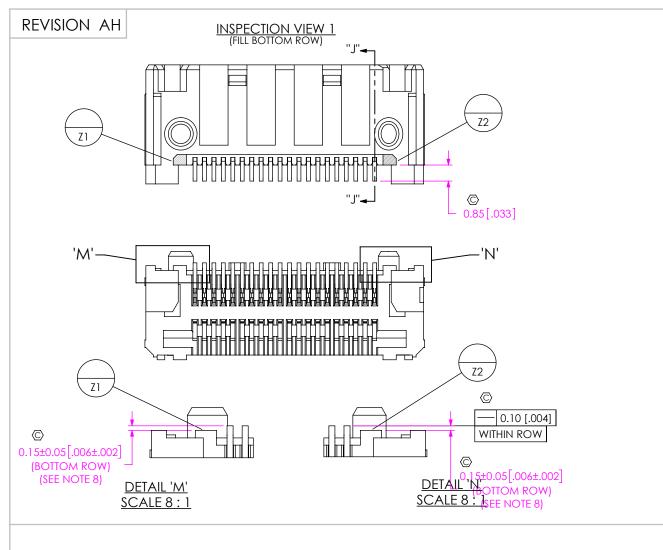

BY: AGEN H 10/30/2008 SHEET 4 OF 5

FIG 8 LSHM-1XX-X1-XXX-DH-A-S-XX-XX SHOWN

| TABLE 2    |              |
|------------|--------------|
| LEAD STYLE | CONTACT      |
| -01        | C-261-02-XXX |
|            | C-261-03-XXX |
| -L1        | C-261-L2-XXX |
|            | C-261-L3-XXX |