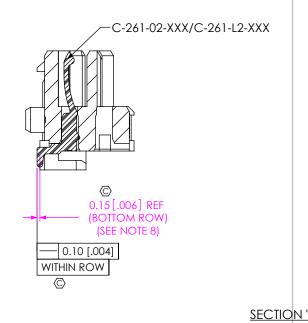

BY: AGEN H 10/30/2008 SHEET 4 OF 5

FIG 8 LSHM-1XX-X1-XXX-DH-A-S-XX-XX SHOWN

| TABLE 2    |              |
|------------|--------------|
| LEAD STYLE | CONTACT      |
| -01        | C-261-02-XXX |
|            | C-261-03-XXX |
| -L1        | C-261-L2-XXX |
|            | C-261-L3-XXX |