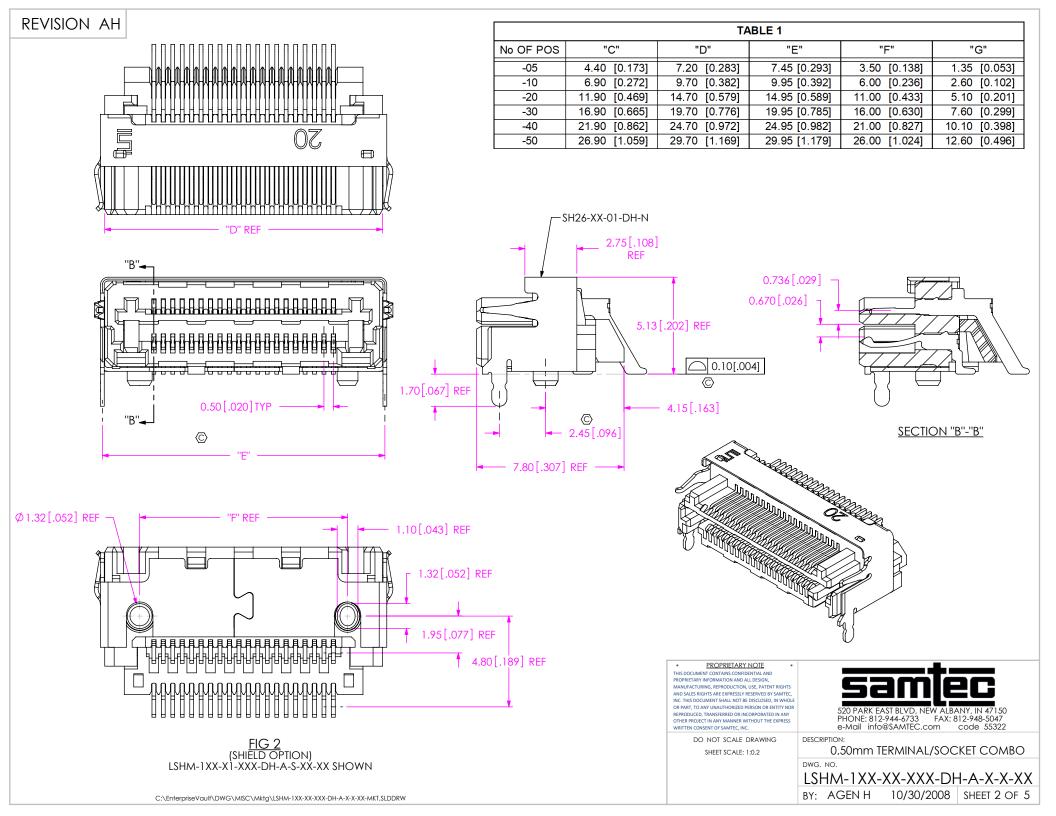

C:\EnterpriseVault\DWG\MISC\Mktg\LSHM-1XX-XXX-DH-A-X-XX-MKT.SLDDRW

FIG 6 (IN PROCESS 3) (SEE INSPECTION VIEW2 FOR ORIENTATION AND CPC'S)

FIG 7 (IN PROCESS 4)

C:\EnterpriseVault\DWG\MISC\Mktg\LSHM-1XX-XXX-DH-A-X-X-XX-MKT.SLDDRW