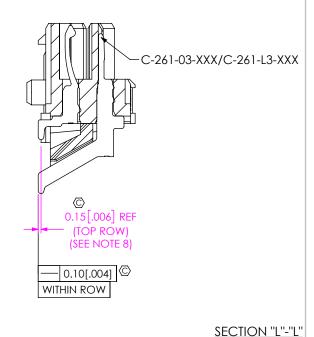

BY: AGEN H 10/30/2008 SHEET 4 OF 5

FIG 8 LSHM-1XX-X1-XXX-DH-A-S-XX-XX SHOWN

| TABLE 2    |              |
|------------|--------------|
| LEAD STYLE | CONTACT      |
| -01        | C-261-02-XXX |
|            | C-261-03-XXX |
| -L1        | C-261-L2-XXX |
|            | C-261-L3-XXX |