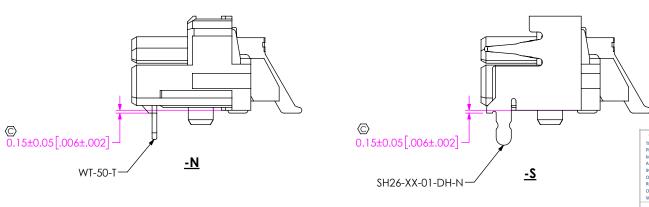

BY: AGEN H 10/30/2008 SHEET 4 OF 5

FIG 8 LSHM-1XX-X1-XXX-DH-A-S-XX-XX SHOWN

| TABLE 2    |              |
|------------|--------------|
| LEAD STYLE | CONTACT      |
| -01        | C-261-02-XXX |
|            | C-261-03-XXX |
| -L1        | C-261-L2-XXX |
|            | C-261-L3-XXX |