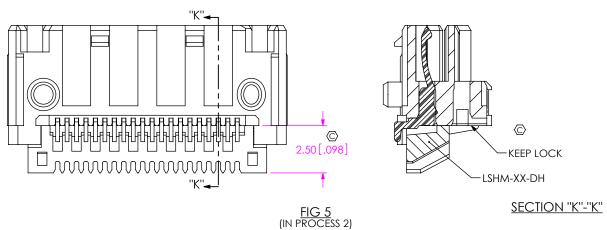

C:\EnterpriseVault\DWG\MISC\Mktg\LSHM-1XX-XXX-DH-A-X-XX-MKT.SLDDRW

FIG 6 (IN PROCESS 3) (SEE INSPECTION VIEW2 FOR ORIENTATION AND CPC'S)

FIG 7 (IN PROCESS 4)

C:\EnterpriseVault\DWG\MISC\Mktg\LSHM-1XX-XXX-DH-A-X-X-XX-MKT.SLDDRW