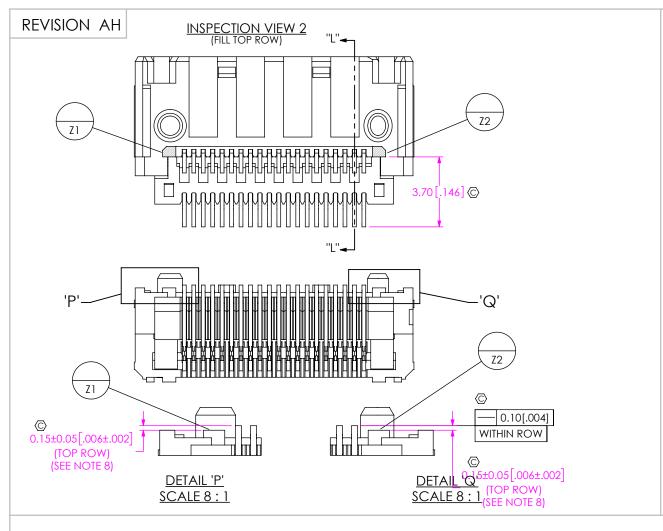

C:\EnterpriseVault\DWG\MISC\Mktg\LSHM-1XX-XXX-DH-A-X-XX-MKT.SLDDRW

FIG 6 (IN PROCESS 3) (SEE INSPECTION VIEW2 FOR ORIENTATION AND CPC'S)

FIG 7 (IN PROCESS 4)

C:\EnterpriseVault\DWG\MISC\Mktg\LSHM-1XX-XXX-DH-A-X-X-XX-MKT.SLDDRW