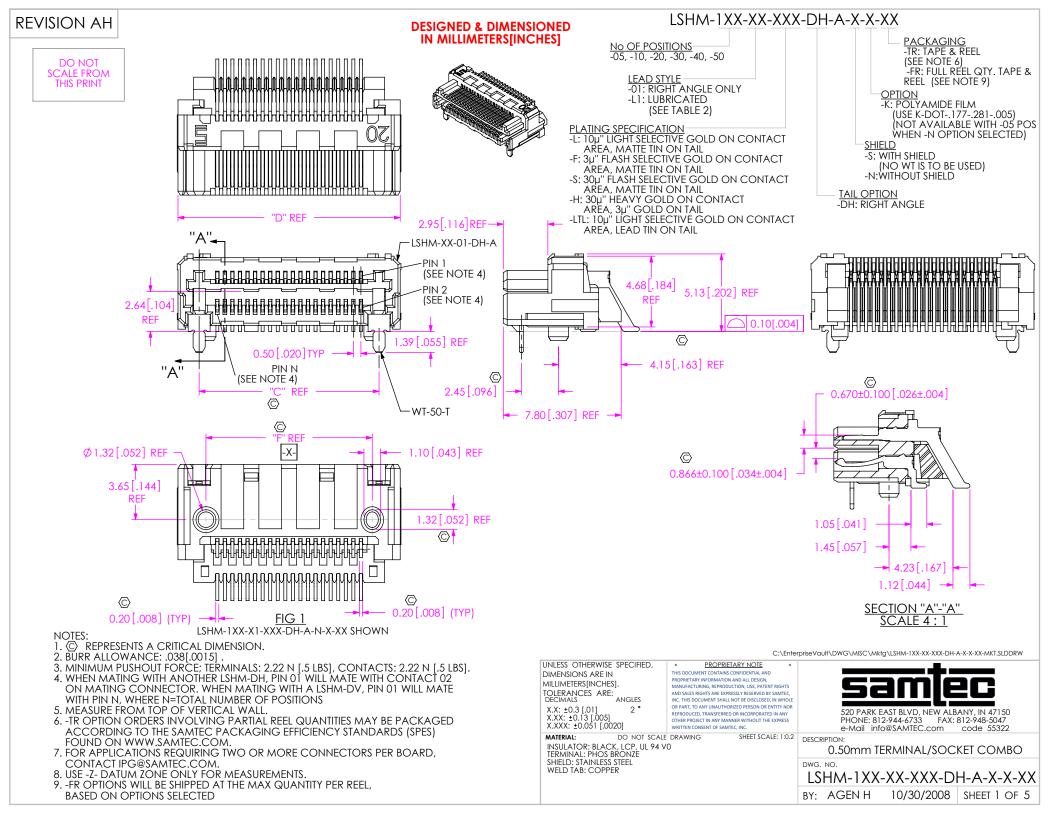

FIG 4
(IN PROCESS 1)
(SEE INSPECTION VIEW 1 FOR ORIENTATION AND CPC'S)



## PROPRIETARY NOTE

THIS DOCUMENT CONTAINS CONFIDENTIAL AND PROPRIETARY INFORMATION AND ALL DESIGN, MANUFACTURING, REPRODUCTION, U.S., PATENT RIGHTS AND SLASS RIGHTS ARE REPROSENT RESERVED BY SAMITE, INC. THIS DOCUMENT SHALL NOT BE DESCORED IN VIOLENCE OF PART, TO ANY UNAUTHORIZED PERSON OR ENTITY NOR REPRODUCED. THAN SPREMED OIR, DORROBIATED IN ANY OTHER PROJECT IN ANY MANUREW WITHOUT THE EXPRESS WRITTEN CONSENSOR OF SAMITE, INC.

DO NOT SCALE DRAWING

SHEET SCALE: 5:1



520 PARK EAST BLVD, NEW ALBANY, IN 47150 PHONE: 812-944-6733 FAX: 812-948-5047 e-Mail info@SAMTEC.com code 55322

DESCRIPTION:

0.50mm TERMINAL/SOCKET COMBO

DWG. NO.
LSHM-1XX-XX-XXX-DH-A-X-XXX
BY: AGEN H 10/30/2008 SHEET 3 OF 5

C:\Enterp