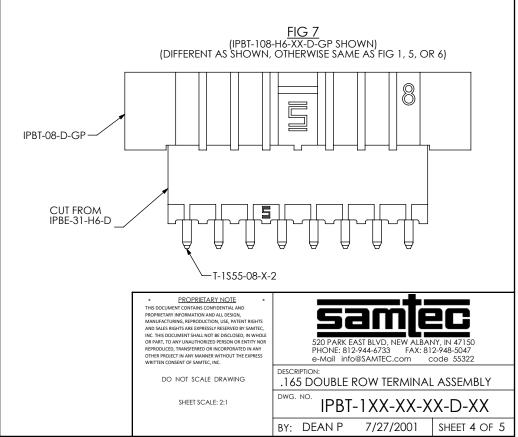

## PROPRIETARY NOTE THIS DOCUMENT CONTAINS CONFIDENTIAL AND PROPRIETARY INFORMATION AND ALL DESIGN, MANUFACTURING, REPRODUCTION, USE, PATENT RIGHTS AND SALES RIGHTS ARE EXPRESSLY RESERVED BY SAMTEC, INC. THIS DOCUMENT SHALL NOT BE DISCLOSED. IN WHOLE OR PART, TO ANY UNAUTHORIZED PERSON OR ENTITY NOR REPRODUCED TRANSFERRED OR INCORPORATED IN ANY

OTHER PROJECT IN ANY MANNER WITHOUT THE EXPRESS WRITTEN CONSENT OF SAMTEC, INC.

DO NOT SCALE DRAWING

SHEET SCALE: 2:1

520 PARK EAST BLVD, NEW ALBANY, IN 47150 PHONE: 812-944-6733 FAX: 812-948-5047 e-Mail info@SAMTEC.com code 55322

DESCRIPTION

.165 DOUBLE ROW TERMINAL ASSEMBLY

DWG. NO.

IPBT-1XX-XX-XX-D-XX

BY: DEAN P 7/27/2001 SHEET 2 OF 5

F:\DWG\MISC\MKTG\IPBT-1XX-XX-XX-D-XX-MKT.SLDDRW

-H4

-H5