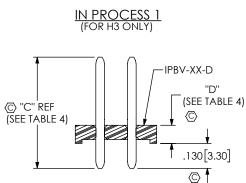

IPBT-1XX-H1-XX-D-XX SHOWN TUBE: PT-1-24-01-112 PLUG: TP-28

IPBT-1XX-H2-XX-D-XX SHOWN TUBE: PT-1-24-02-112 PLUG: TP-28

IPBT-1XX-H3-XX-D-XX SHOWN TUBE: PT-1-24-04-56 PLUG: TP-25

IPBT-1XX-H4-XX-D-XX SHOWN TUBE: PT-IPBT001-H4-H6 PLUG: TP-28

IPBT-1XX-H5-XX-D-XX SHOWN TUBE: PT-IPBT001-H4-H6 PLUG: TP-28

IPBT-1XX-H6-XX-D-XX SHOWN TUBE: PT-IPBT001-H4-H6 PLUG: TP-28

IPBT-1XX-H1-XX-D-RA SHOWN TUBE: PT-1-24-19T-109 PLUG: TP-25 (2 EACH END)