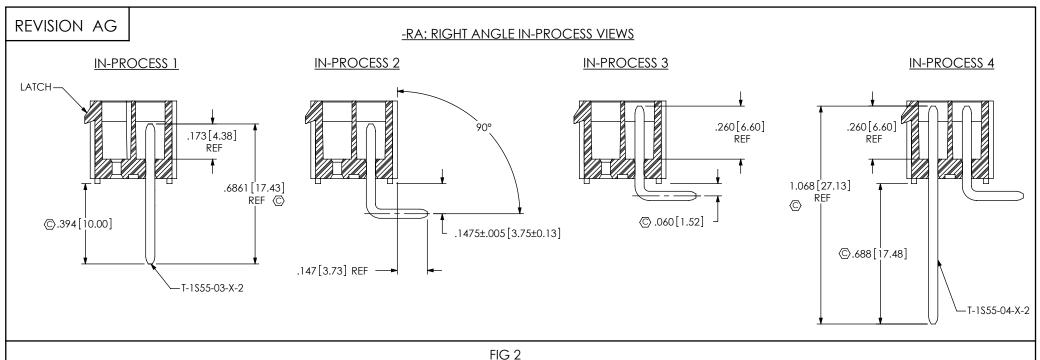

IPBT-1XX-H5-XX-D-XX SHOWN TUBE: PT-IPBT001-H4-H6 PLUG: TP-28

IPBT-1XX-H6-XX-D-XX SHOWN TUBE: PT-IPBT001-H4-H6 PLUG: TP-28

IPBT-1XX-H1-XX-D-RA SHOWN TUBE: PT-1-24-19T-109 PLUG: TP-25 (2 EACH END)