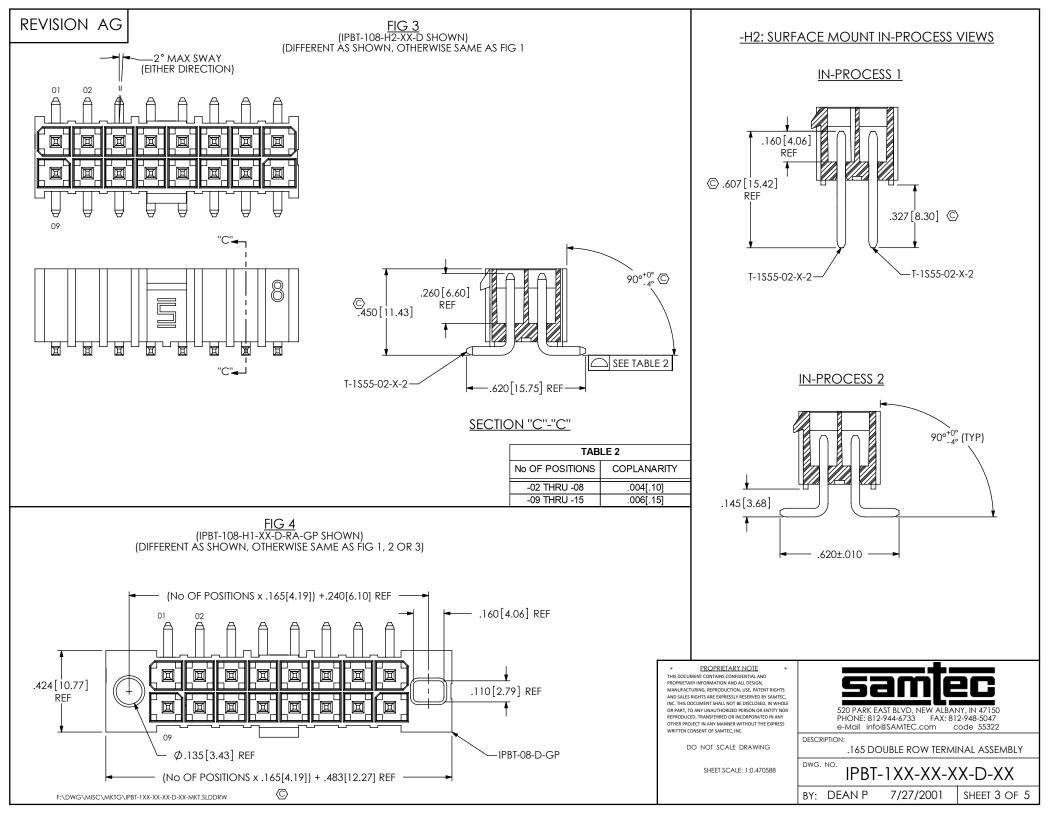

DESCRIPTION

.165 DOUBLE ROW TERMINAL ASSEMBLY

DWG. NO.

IPBT-1XX-XX-XX-D-XX

BY: DEAN P 7/27/2001 SHEET 2 OF 5

F:\DWG\MISC\MKTG\IPBT-1XX-XX-XX-D-XX-MKT.SLDDRW

-H4

-H5