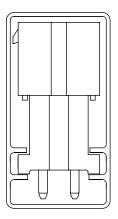

IPBT-1XX-H5-XX-D-XX SHOWN TUBE: PT-IPBT001-H4-H6 PLUG: TP-28

IPBT-1XX-H6-XX-D-XX SHOWN TUBE: PT-IPBT001-H4-H6 PLUG: TP-28

IPBT-1XX-H1-XX-D-RA SHOWN TUBE: PT-1-24-19T-109 PLUG: TP-25 (2 EACH END)