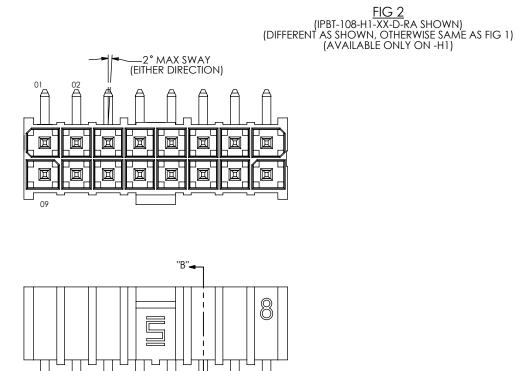

IPBT-1XX-H5-XX-D-XX SHOWN TUBE: PT-IPBT001-H4-H6 PLUG: TP-28

IPBT-1XX-H6-XX-D-XX SHOWN TUBE: PT-IPBT001-H4-H6 PLUG: TP-28

IPBT-1XX-H1-XX-D-RA SHOWN TUBE: PT-1-24-19T-109 PLUG: TP-25 (2 EACH END)