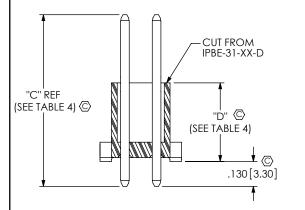

IPBT-1XX-H1-XX-D-XX SHOWN TUBE: PT-1-24-01-112 PLUG: TP-28

IPBT-1XX-H2-XX-D-XX SHOWN TUBE: PT-1-24-02-112 PLUG: TP-28

IPBT-1XX-H3-XX-D-XX SHOWN TUBE: PT-1-24-04-56 PLUG: TP-25

IPBT-1XX-H4-XX-D-XX SHOWN TUBE: PT-IPBT001-H4-H6 PLUG: TP-28

IPBT-1XX-H5-XX-D-XX SHOWN TUBE: PT-IPBT001-H4-H6 PLUG: TP-28

IPBT-1XX-H6-XX-D-XX SHOWN TUBE: PT-IPBT001-H4-H6 PLUG: TP-28

IPBT-1XX-H1-XX-D-RA SHOWN TUBE: PT-1-24-19T-109 PLUG: TP-25 (2 EACH END)