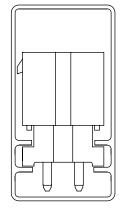

IPBT-1XX-H1-XX-D-XX SHOWN TUBE: PT-1-24-01-112 PLUG: TP-28

IPBT-1XX-H2-XX-D-XX SHOWN TUBE: PT-1-24-02-112 PLUG: TP-28

IPBT-1XX-H3-XX-D-XX SHOWN TUBE: PT-1-24-04-56 PLUG: TP-25

IPBT-1XX-H4-XX-D-XX SHOWN TUBE: PT-IPBT001-H4-H6 PLUG: TP-28

IPBT-1XX-H5-XX-D-XX SHOWN TUBE: PT-IPBT001-H4-H6 PLUG: TP-28

IPBT-1XX-H6-XX-D-XX SHOWN TUBE: PT-IPBT001-H4-H6 PLUG: TP-28

IPBT-1XX-H1-XX-D-RA SHOWN TUBE: PT-1-24-19T-109 PLUG: TP-25 (2 EACH END)