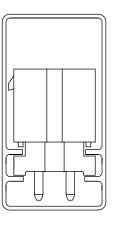

## FIG 9 (IPBT-1XX-H1-XX-D-K SHOWN) (DIFFERENT AS SHOWN, OTHERWISE SAME AS FIG 1)

-105 POS SHOWN (TYPICAL FOR POSITIONS 3 THRU 15)

PACKAGING VIEWS
[PARTS TO HAVE POSITION #1 LOADED IN SAME DIRECTION AS ARROW ON TUBE]
(SEE NOTE 9)

IPBT-1XX-H1-XX-D-XX SHOWN TUBE: PT-1-24-01-112 PLUG: TP-28

IPBT-1XX-H2-XX-D-XX SHOWN TUBE: PT-1-24-02-112 PLUG: TP-28

IPBT-1XX-H3-XX-D-XX SHOWN TUBE: PT-1-24-04-56 PLUG: TP-25

IPBT-1XX-H4-XX-D-XX SHOWN TUBE: PT-IPBT001-H4-H6 PLUG: TP-28