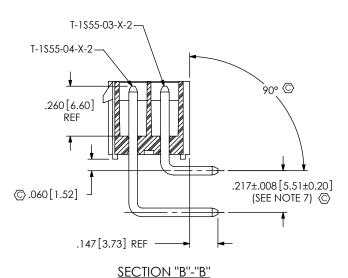

IPBT-1XX-H5-XX-D-XX SHOWN TUBE: PT-IPBT001-H4-H6 PLUG: TP-28

IPBT-1XX-H6-XX-D-XX SHOWN TUBE: PT-IPBT001-H4-H6 PLUG: TP-28

IPBT-1XX-H1-XX-D-RA SHOWN TUBE: PT-1-24-19T-109 PLUG: TP-25 (2 EACH END)