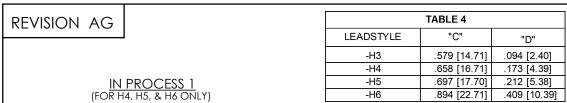

IPBT-1XX-H1-XX-D-XX SHOWN TUBE: PT-1-24-01-112 PLUG: TP-28

IPBT-1XX-H2-XX-D-XX SHOWN TUBE: PT-1-24-02-112 PLUG: TP-28

IPBT-1XX-H3-XX-D-XX SHOWN TUBE: PT-1-24-04-56 PLUG: TP-25

IPBT-1XX-H4-XX-D-XX SHOWN TUBE: PT-IPBT001-H4-H6 PLUG: TP-28

IPBT-1XX-H5-XX-D-XX SHOWN TUBE: PT-IPBT001-H4-H6 PLUG: TP-28

IPBT-1XX-H6-XX-D-XX SHOWN TUBE: PT-IPBT001-H4-H6 PLUG: TP-28

IPBT-1XX-H1-XX-D-RA SHOWN TUBE: PT-1-24-19T-109 PLUG: TP-25 (2 EACH END)