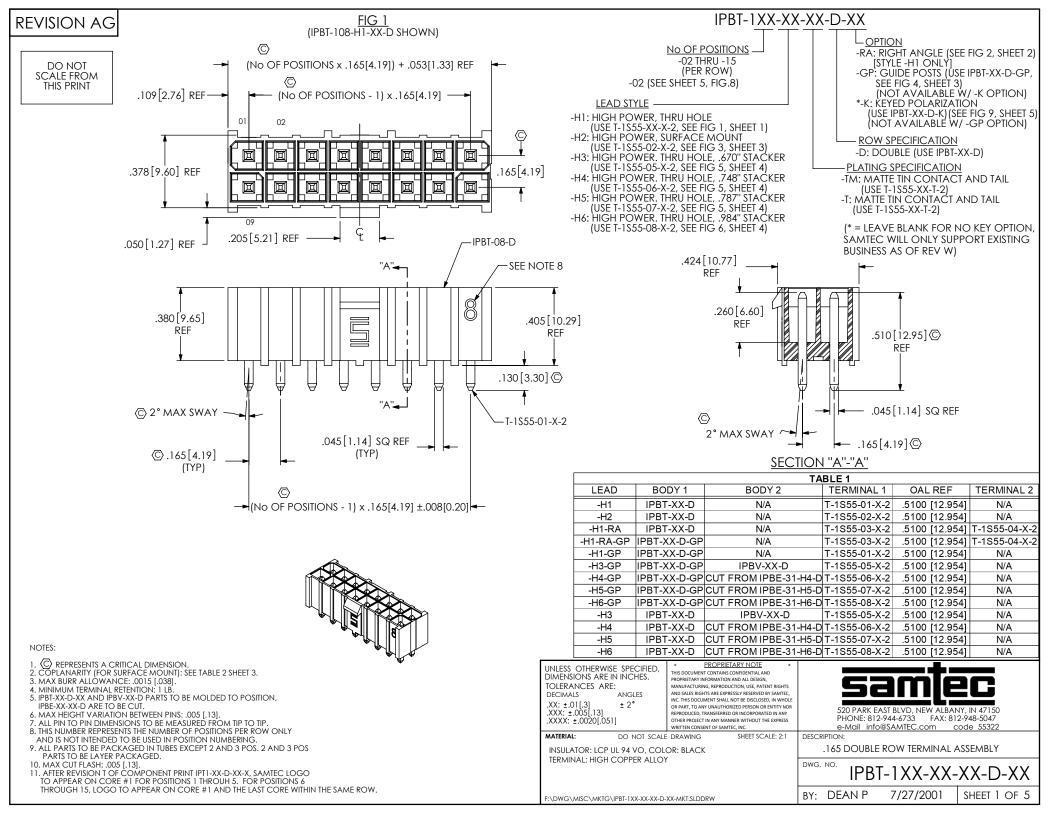

DESCRIPTION

.165 DOUBLE ROW TERMINAL ASSEMBLY

DWG. NO.

IPBT-1XX-XX-XX-D-XX

BY: DEAN P 7/27/2001 SHEET 2 OF 5

F:\DWG\MISC\MKTG\IPBT-1XX-XX-XX-D-XX-MKT.SLDDRW

-H4

-H5