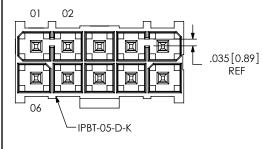

DESCRIPTION

.165 DOUBLE ROW TERMINAL ASSEMBLY

DWG. NO.

IPBT-1XX-XX-XX-D-XX

BY: DEAN P 7/27/2001 SHEET 2 OF 5

F:\DWG\MISC\MKTG\IPBT-1XX-XX-XX-D-XX-MKT.SLDDRW

-H4

-H5