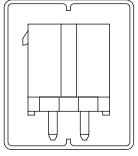

.553 [14.05]

.592 [15.04]

.789 [20.04]

.748 [19.00]

.787 [19.99]

.984 [24.99]

<u>FIG 8</u> (IPBT-102-H1-XX-D SHOWN) (DIFFERENT AS SHOWN, OTHERWISE SAME AS FIG 1)