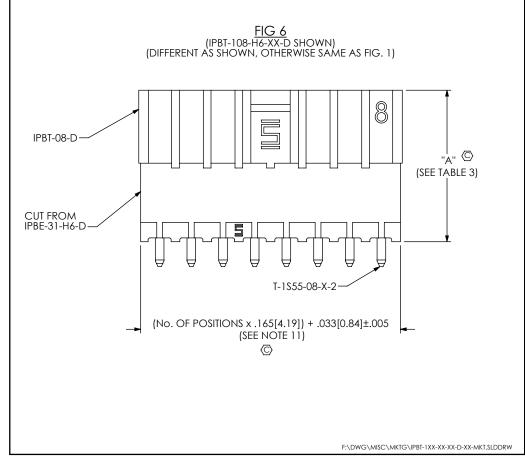

DESCRIPTION

.165 DOUBLE ROW TERMINAL ASSEMBLY

DWG. NO.

IPBT-1XX-XX-XX-D-XX

BY: DEAN P 7/27/2001 SHEET 2 OF 5

F:\DWG\MISC\MKTG\IPBT-1XX-XX-XX-D-XX-MKT.SLDDRW

-H4

-H5