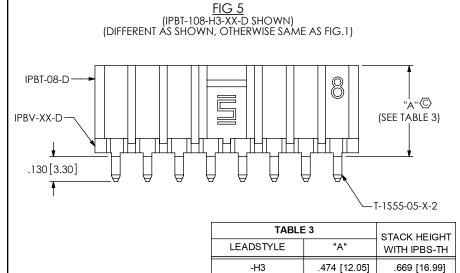

DESCRIPTION

.165 DOUBLE ROW TERMINAL ASSEMBLY

DWG. NO.

IPBT-1XX-XX-XX-D-XX

BY: DEAN P 7/27/2001 SHEET 2 OF 5

F:\DWG\MISC\MKTG\IPBT-1XX-XX-XX-D-XX-MKT.SLDDRW

-H4

-H5