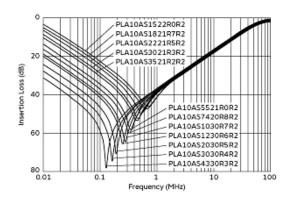

### **Product Data**

**Insertion Loss Characteristics** 

Insertion Loss Characteristics (Main)

**Equivalent Circuit** 

2 of 2