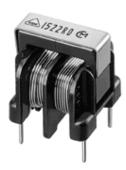

### Product Search Data Sheet

Note: This datasheet may be out of date.  $Please\ download\ the\ latest\ data sheet\ of\ PLA10AS4330R3R2B\ from\ the\ official\ website\ of\ Murata$ Manufacturing Co., Ltd.

http://www.murata.com/en/products/productdetail?partno=PLA10AS4330R3R2B

# **PLA10AS4330R3R2B**









### Appearance & Shape







## **Packaging Information**

| Packaging |     | Standard<br>Packing<br>Quantity |
|-----------|-----|---------------------------------|
| -         | Вох | 1260                            |

1 of 2

1. This datasheet is downloaded from the website of Murata Manufacturing Co., Ltd. Therefore, it's specifications are subject to change or our products in it may be discontinued without advance notice. Please check with our sales representatives or product engineers before ordering.

2. This datasheet has only typical specifications because there is no space for detailed specifications.

Therefore, please review our product specifications or consult the approval sheet for product specifications before ordering.



Note: This datasheet may be out of date.  ${\it Please download the lates