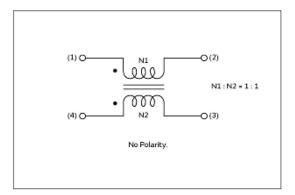

### **Product Data**

**Insertion Loss Characteristics** 

Insertion Loss Characteristics (Main)

**Equivalent Circuit** 

2 of 2