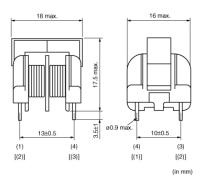

### Product Search Data Sheet

Note: This datasheet may be out of date.  $Please\ download\ the\ latest\ data sheet\ of\ PLA10AS4330R3R2B\ from\ the\ official\ website\ of\ Murata$ Manufacturing Co., Ltd.

http://www.murata.com/en/products/productdetail?partno=PLA10AS4330R3R2B

# **PLA10AS4330R3R2B**









### Appearance & Shape







## **Packaging Information**

| Packaging |     | Standard<br>Packing<br>Quantity |
|-----------|-----|---------------------------------|
| -         | Вох | 1260                            |

1 of 2

1. This datasheet is downloaded from the website of Murata Manufacturing Co., Ltd. Therefore, it's specifications are subject to change or our products in it may be discontinued without advance notice. Please check with our sales representatives or product engineers before ordering.

2. This datasheet has only typical specifications because there is no space for detailed specifications.

Therefore, please review our product specifications or consult the approval sheet for product specifications before ordering.



Note: This datasheet may be out of date.  ${\it Please download the latest