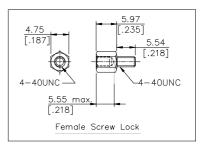

## **SPECIFICATIONS**

#### **Mechanical**

**Contact Engagement Force:** 0.34kg (0.75Lb) max. **Contact Separation Force:** 0.021kg (0.05Lb) min. **Durability:** 500 Cycles

## Electrical

Current Rating: 2A Contact Resistance:25mW max. Dielectric Withstanding Voltage: 1000V AC/1min min. Insulation Resistance: 5000MW min.

### Physical

Housing: Thermoplastic, UL 94V-0 rated in Blue 661C Color Contact: Copper alloy Plating: See "ORDERING INFORMATION" Operating Temperature: -20 to +85 Recommended Thickness of PCB: 1.57[.062]

# **VGA** Connector

DZ Series Right Angle Type, T/H 2.29mm [.090"] Pitch 15 Pos.



### DRAWING













## ORDERING INFORMATION

### PRODUCT NO.: DZ 1 1 A A \* - H5W\* - 4F