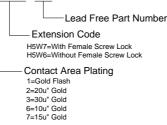

## **SPECIFICATIONS**

#### **Mechanical**

**Contact Engagement Force:** 0.34kg (0.75Lb) max. **Contact Separation Force:** 0.021kg (0.05Lb) min. **Durability:** 500 Cycles

## Electrical

Current Rating: 2A Contact Resistance:25mW max. Dielectric Withstanding Voltage: 1000V AC/1min min. Insulation Resistance: 5000MW min.

### Physical

Housing: Thermoplastic, UL 94V-0 rated in Blue 661C Color Contact: Copper alloy Plating: See "ORDERING INFORMATION" Operating Temperature: -20 to +85 Recommended Thickness of PCB: 1.57[.062]

# **VGA** Connector

DZ Series Right Angle Type, T/H 2.29mm [.090"] Pitch 15 Pos.



### DRAWING













## ORDERING INFORMATION

### PRODUCT NO.: DZ 1 1 A A \* - H5W\* - 4F