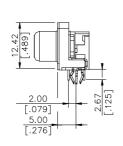

## **SPECIFICATIONS**

#### **Mechanical**

**Contact Engagement Force:** 0.34kg (0.75Lb) max. **Contact Separation Force:** 0.021kg (0.05Lb) min. **Durability:** 500 Cycles

## Electrical

Current Rating: 2A Contact Resistance:25mW max. Dielectric Withstanding Voltage: 1000V AC/1min min. Insulation Resistance: 5000MW min.

### Physical

Housing: Thermoplastic, UL 94V-0 rated in Blue 661C Color Contact: Copper alloy Plating: See "ORDERING INFORMATION" Operating Temperature: -20 to +85 Recommended Thickness of PCB: 1.57[.062]

# **VGA** Connector

DZ Series Right Angle Type, T/H 2.29mm [.090"] Pitch 15 Pos.



### DRAWING













## ORDERING INFORMATION

### PRODUCT NO.: DZ 1 1 A A \* - H5W\* - 4F