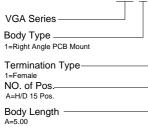

## **SPECIFICATIONS**

#### **Mechanical**

**Contact Engagement Force:** 0.34kg (0.75Lb) max. **Contact Separation Force:** 0.021kg (0.05Lb) min. **Durability:** 500 Cycles

## Electrical

Current Rating: 2A Contact Resistance:25mW max. Dielectric Withstanding Voltage: 1000V AC/1min min. Insulation Resistance: 5000MW min.

### Physical

Housing: Thermoplastic, UL 94V-0 rated in Blue 661C Color Contact: Copper alloy Plating: See "ORDERING INFORMATION" Operating Temperature: -20 to +85 Recommended Thickness of PCB: 1.57[.062]

# **VGA** Connector

DZ Series Right Angle Type, T/H 2.29mm [.090"] Pitch 15 Pos.



### DRAWING













## ORDERING INFORMATION

### PRODUCT NO.: DZ 1 1 A A \* - H5W\* - 4F