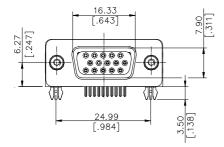

## **SPECIFICATIONS**

#### **Mechanical**

**Contact Engagement Force:** 0.34kg (0.75Lb) max. **Contact Separation Force:** 0.021kg (0.05Lb) min. **Durability:** 500 Cycles

## Electrical

Current Rating: 2A Contact Resistance:25mW max. Dielectric Withstanding Voltage: 1000V AC/1min min. Insulation Resistance: 5000MW min.

### Physical

Housing: Thermoplastic, UL 94V-0 rated in Blue 661C Color Contact: Copper alloy Plating: See "ORDERING INFORMATION" Operating Temperature: -20 to +85 Recommended Thickness of PCB: 1.57[.062]

# **VGA** Connector

DZ Series Right Angle Type, T/H 2.29mm [.090"] Pitch 15 Pos.



### DRAWING













## ORDERING INFORMATION

### PRODUCT NO.: DZ 1 1 A A \* - H5W\* - 4F