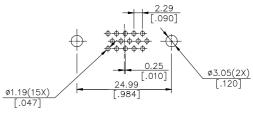

## **SPECIFICATIONS**

#### **Mechanical**

**Contact Engagement Force:** 0.34kg (0.75Lb) max. **Contact Separation Force:** 0.021kg (0.05Lb) min. **Durability:** 500 Cycles

## Electrical

Current Rating: 2A Contact Resistance:25mW max. Dielectric Withstanding Voltage: 1000V AC/1min min. Insulation Resistance: 5000MW min.

### Physical

Housing: Thermoplastic, UL 94V-0 rated in Blue 661C Color Contact: Copper alloy Plating: See "ORDERING INFORMATION" Operating Temperature: -20 to +85 Recommended Thickness of PCB: 1.57[.062]

# **VGA** Connector

DZ Series Right Angle Type, T/H 2.29mm [.090"] Pitch 15 Pos.



### DRAWING













## ORDERING INFORMATION

### PRODUCT NO.: DZ 1 1 A A \* - H5W\* - 4F