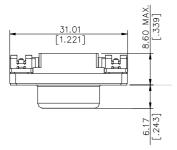

## **SPECIFICATIONS**

#### **Mechanical**

**Contact Engagement Force:** 0.34kg (0.75Lb) max. **Contact Separation Force:** 0.021kg (0.05Lb) min. **Durability:** 500 Cycles

## Electrical

Current Rating: 2A Contact Resistance:25mW max. Dielectric Withstanding Voltage: 1000V AC/1min min. Insulation Resistance: 5000MW min.

### Physical

Housing: Thermoplastic, UL 94V-0 rated in Blue 661C Color Contact: Copper alloy Plating: See "ORDERING INFORMATION" Operating Temperature: -20 to +85 Recommended Thickness of PCB: 1.57[.062]

# **VGA** Connector

DZ Series Right Angle Type, T/H 2.29mm [.090"] Pitch 15 Pos.



### DRAWING













## ORDERING INFORMATION

### PRODUCT NO.: DZ 1 1 A A \* - H5W\* - 4F