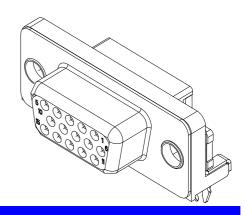

# **VGA** Connector

DZ Series Right Angle Type, T/H 2.29mm [.090"] Pitch 15 Pos.

### DRAWING